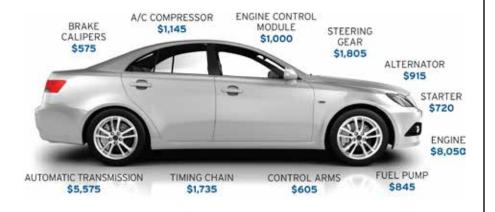

## GOOD AT ANY AUTHORIZED REPAIR FACILITY IN THE U.S. OR CANADA

\*Not available in all states. Please refer to the Vehicle Service Contract for details.

<sup>&</sup>lt;sup>1</sup> The repair costs shown above are for replacement of the components as listed and are for illustrative purposes only. Actual cost may vary by vehicle year, make and model. Data was compiled using manufacturer suggested retail pricing and labor requirements for the specific components as recorded by a nationally recognized labor time publication for a representative sample of 2013 Asian, Domestic and European vehicles.